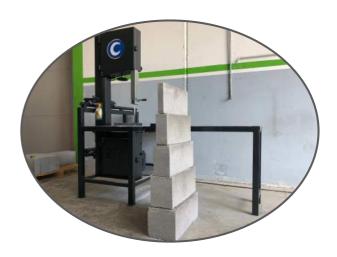

## **HOW IT WORKS?**

The panel of 200x25x62,5 cm, is placed on top the Roller Conveyor and cut in slices of the desired thickness.

# **CHARACTERISTICS & APPLICATION**

Flexible block dimensions.

Fast converting to other dimensions.

Very fast exchange of the blade.

Low maintenance costs.

Cut of wet or dry FOAM CONCRETE and EPS LIGHTWEIGHT CONCRETE