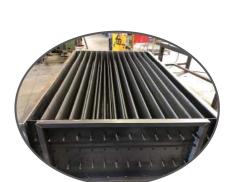

### **OPTIONAL FITTINGS**

MOLD XP for the production of the panels before the cut.

#### **Technical Details:**

Total capacity: 1,25 lt

Panels dimensions: 200x25x62,5 cm

Panels/molds: No. 4

### **Technical Characteristics:**

Material: steel/wood

Clips for the hermetic closure of the molds

Anti drip system

Partition in wood