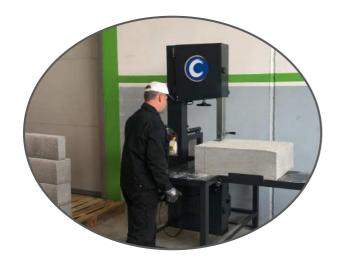

# WHAT'S IT?

Manual Band Saw designed for FOAM CONCRETE and EPS LIGHTWEIGHT CONCRETE Blocks cut.

## **HOW IT WORKS?**

The panel of 200x25x62,5 cm, is placed on top the Roller Conveyor and cut in slices of the desired thickness.