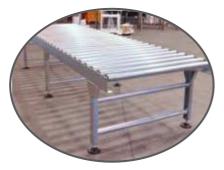

## **HOW IS COMPOSED?**

1 plated titanium blade
Safety sensors
Button START/STOP

**Roller Conveyor for panels moving (Optional)** 

## **HOW IT WORKS?**

The panel of 200x25x62,5 cm, is placed on top the Roller Conveyor and cut in slices of the desired thickness.