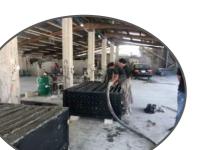

## **HOW IT WORKS?**

The panel of 200x25x62,5 cm, is placed on top the Roller Conveyor and cut in slices of the desired thickness.